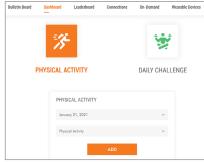

#### **Manually Track Activity**

If you are not using an app or wearable device to track your activity, you can manually log activity directly in Wellable. Follow the easy instructions below.

- **1.** Go to the Dashboard page while signed in to your Wellable User Account.
- 2. Select the Physical Activity button.
- 3. Select a date.
- 4. Select the physical activity you engaged in from the dropdown menu.
- 5. Select the Add button.