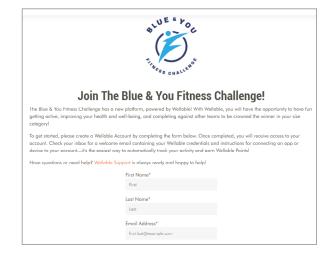

### Register

- 1. Visit the Sign Up Page (https://app.wellable.co/blueandyoufitnesschallenge).
- 2. Enter required information to create a Wellable User Account
  - a. First name
  - b. Last name
  - c. Email address
  - d. Confirm email address
  - e. Select an organization from the dropdown menu (this will automatically become the individual's team assignment)
- 3. Read and agree to Wellable's Privacy Policy and Terms of Use
- **4.** Select a Create Account button to finalize the registration process