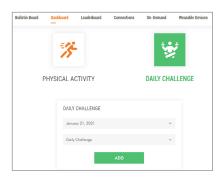

#### **Logging Daily Challenges**

In addition to physical activity, you can earn Wellable Points for completing and logging Daily Challenges, which are small but meaningful activities that embrace the impact small behaviors can have on health. There are nine Daily Challenges to choose from, and you can earn Wellable Points for logging up to two per day during the challenge. To manually log Daily Challenges directly in Wellable, follow the easy instructions below.

- **1.** Go to the Dashboard page while signed in to your Wellable User Account.
- 2. Select the Daily Challenge button.
- 3. Select a date.
- 4. Select the Daily Challenge you completed from the dropdown menu.
- 5. Select the Add button.